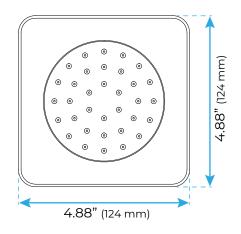

Showerheads Install: Embedded Ceiling Mounted

Concealed Mixer Install: Wall-Mounted

Shower Head Functions: Rainfall, Waterfall, Bubble, Mist

Water Flow:

Mist: 9L/M; Rain: 15L/M; Waterfall: 15L/M; Bubble: 15L/M