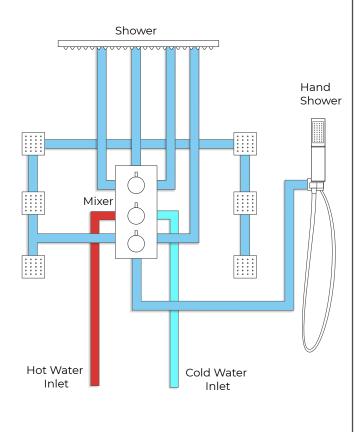

#### **Shower Mixer**

The thermostatic shower mixer is equipped with two stop valves on the inlet side. When you need to repair and maintenance the shower mixer and fittings on each shower mixer, you only need turn the thermostat clockwise two stop valves, you can turn off the water.

#### **Shower Mixer Connections**