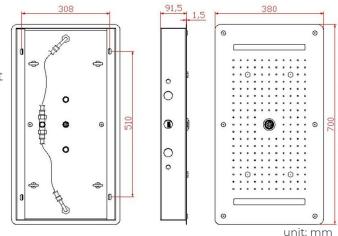

Showerheads Install: Embedded Ceiling Mounted

Concealed Mixer Install: Wall-Mounted

Shower Head Functions: Rainfall, Waterfall, Bubble, Mist

Water Flow:

Mist: 9L/M; Rain: 15L/M; Waterfall: 15L/M; Bubble: 15L/M