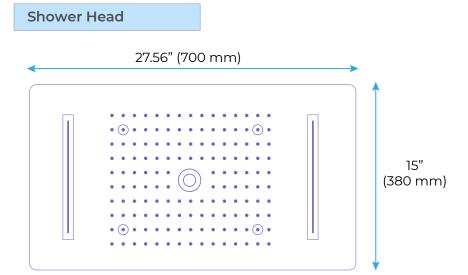

Showerheads Install: Embedded Ceiling Mounted

Concealed Mixer Install: Wall-Mounted

Shower Head Functions: Rainfall, Waterfall, Bubble, Mist

Water Flow:

Mist: 9L/M; Rain: 15L/M; Waterfall: 15L/M; Bubble: 15L/M