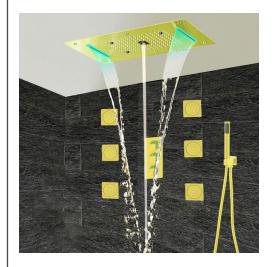

# BRUSHED GOLD THERMOSTATIC ELEGANT RECESSED CEILING MOUNT LED WATERFALL MIST RAINFALL SHOWER SYSTEM WITH HANDHELD SHOWER AND JETTED BODY SPRAYS SPECIFICATIONS

Shower Panel /Hose Material: 304 Stainless Steel

Showerheads Install: Embedded Ceiling Mounted

Concealed Mixer Install: Wall-Mounted

Shower Head Functions: Rainfall, Waterfall, Bubble, Mist

Water Flow:

Mist: 9L/M; Rain: 15L/M; Waterfall: 15L/M; Bubble: 15L/M

Shower Accessories Material: Brass LED Light: Need to Connect Power

Shower Hose Length: 1.5M

AC: 90-265V 50/60Hz

All dimensions and specifications are nominal and may vary. Use actual products for accuracy in critical situations.