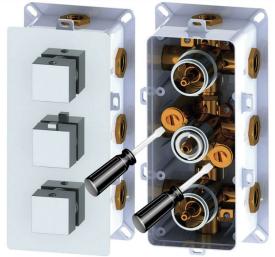

#### **Shower Mixer**

The thermostatic shower mixer is equipped with two stop valves on the inlet side. When you need to repair and maintenance the shower mixer and fittings on each shower mixer, you only need turn the thermostat clockwise two stop valves, you can turn off the water.

#### **Shower Mixer Connections**