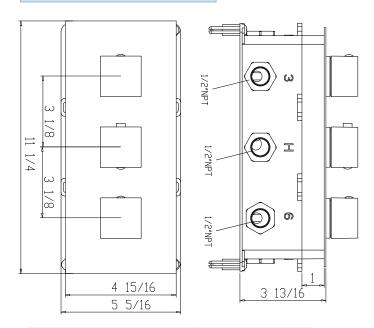

#### **Shower Mixer**

The thermostatic shower mixer is equipped with two stop valves on the inlet side. When you need to repair and maintenance the shower mixer and fittings on each shower mixer, you only need turn the thermostat clockwise two stop valves, you can turn off the water.

#### **Shower Mixer Connections**