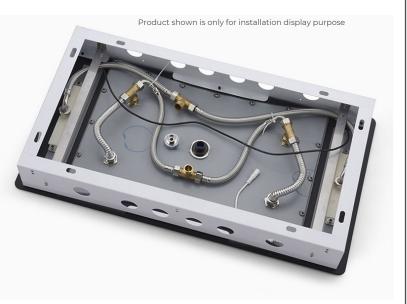

#### **Shower Mixer**

The thermostatic shower mixer is equipped with two stop valves on the inlet side. When you need to repair and maintenance the shower mixer and fittings on each shower mixer, you only need turn the thermostat clockwise two stop valves, you can turn off the water.

#### **Shower Mixer Connections**